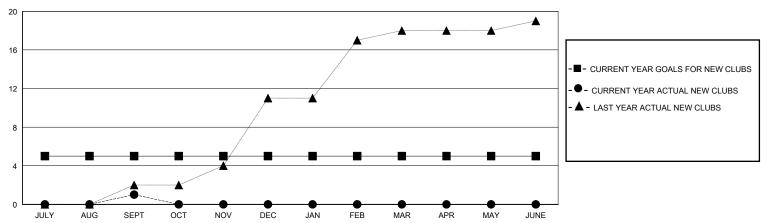

## District 3232B3

Results as of: 9/30/2024

| GMT:                  |               | GMT CA    |               |                       |                       |                         |                                                    |  |
|-----------------------|---------------|-----------|---------------|-----------------------|-----------------------|-------------------------|----------------------------------------------------|--|
|                       | Club          | s         |               | Members               |                       |                         |                                                    |  |
| RESULTS FOR 2024-2025 |               |           |               | RESULTS FOR 2024-2025 |                       |                         |                                                    |  |
| QUARTER               | NEW CLUB GOAL | NEW CLUBS | DROPPED CLUBS | QUARTER MEMB          | ER GROWTH NET<br>GOAL | MEMBER GROWTH<br>ACTUAL | DROPPED<br>MEMBERS ACTUAL<br>(including transfers) |  |
| JULY/AUG/SEPT         | 5             | 1         | 0             | JULY/AUG/SEPT         | 100                   | 270                     | 86                                                 |  |
| OCT/NOV/DEC           | 0             | 0         | 0             | OCT/NOV/DEC           | 50                    | 0                       | 0                                                  |  |
| JAN/FEB/MAR           | 0             | 0         | 0             | JAN/FEB/MAR           | 100                   | 0                       | 0                                                  |  |
| APR/MAY/JUNE          | 0             | 0         | 0             | APR/MAY/JUNE          | 100                   | 0                       | 0                                                  |  |

## GOALS AND ACTUAL NEW CLUBS CUMULATIVE