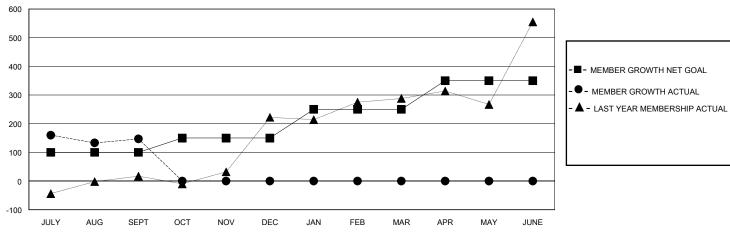

## District 3232B3

Results as of: 9/30/2024

| GMT:                  |               | GMT CA    |               |                       |                       |                         |                                                    |  |
|-----------------------|---------------|-----------|---------------|-----------------------|-----------------------|-------------------------|----------------------------------------------------|--|
|                       | Club          | s         |               | Members               |                       |                         |                                                    |  |
| RESULTS FOR 2024-2025 |               |           |               | RESULTS FOR 2024-2025 |                       |                         |                                                    |  |
| QUARTER               | NEW CLUB GOAL | NEW CLUBS | DROPPED CLUBS | QUARTER MEMB          | ER GROWTH NET<br>GOAL | MEMBER GROWTH<br>ACTUAL | DROPPED<br>MEMBERS ACTUAL<br>(including transfers) |  |
| JULY/AUG/SEPT         | 5             | 1         | 0             | JULY/AUG/SEPT         | 100                   | 270                     | 86                                                 |  |
| OCT/NOV/DEC           | 0             | 0         | 0             | OCT/NOV/DEC           | 50                    | 0                       | 0                                                  |  |
| JAN/FEB/MAR           | 0             | 0         | 0             | JAN/FEB/MAR           | 100                   | 0                       | 0                                                  |  |
| APR/MAY/JUNE          | 0             | 0         | 0             | APR/MAY/JUNE          | 100                   | 0                       | 0                                                  |  |

## GOALS AND ACTUAL MEMBERS CUMULATIVE

| DROPPED CLUBS: 0 |    | 22 CLUBS OF 53 ADDED 1 OR MORE<br>NEW MEMBERS | GENDER DISTRIBUTION  MALE 1,672 (60.45%) |                |   |
|------------------|----|-----------------------------------------------|------------------------------------------|----------------|---|
| DROPPED MEMBERS  |    |                                               | FEMALE                                   | 1,094 (39.55%) |   |
| DECEASED         | 0  | CLICK HERE FOR CUMULATIVE                     | TOTAL FAMILY UNIT MEMBERS                |                | 0 |
| CLUB CANCELLED   | 0  | MEMBERSHIP DATA                               | FAMILY MEMBERS PAYING HALF DUES          |                | 0 |
| OTHER            | 86 |                                               |                                          |                | U |
| TOTAL            | 86 |                                               |                                          |                |   |